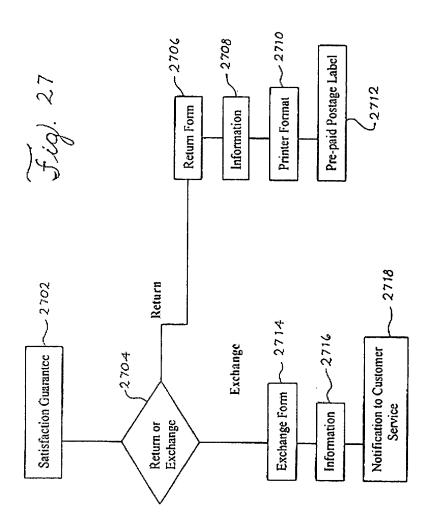

|        |                 |                                          |       | -                         |                                                        |                                             |
| Expiration Da                          | te:    | Month:<br>Year: |                                          |       | ]                         |                                                        |                                             |
| Purchase 1106                          |        |                 |                                          |       |                           |                                                        |                                             |



































29/40



30/40











35/40